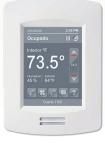

#### **Selectable Color Schemes and Languages**

Dark grey touch screen display with English language

Blue touch screen display with French language

Grey touch screen display with Spanish language

White touch screen display with Chinese language