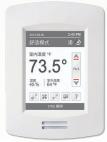

#### **Selectable Color Schemes and Languages**

Dark grey touch screen display with English language

Blue touch screen display with French language

Grey touch screen display with Spanish language

White touch screen display with Chinese language