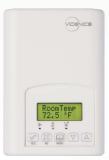

#### Lowest total installed cost - VT7000

The VT7000 controllers offer a reliable, cost-competitive solution for hospitality, healthcare, educational facilities, or any of today's commercial or retail buildings in need of an easy-to-install and commission alternative for building retrofits or new installations. Pre-programmed application-specific control algorithms provide full management of your building's HVAC equipment in order to achieve maximum energy savings and comfort.

## VT7000 Series Room Controllers

- · Wired or wireless functionality
- Automatic energy savings with optional integrated passive infrared ocupancy sensor
- No extra components or special tools required
- Simple and fast installation
- Easy-to-understand, menu-driven LCD display

#### Digital stand-alone and communicating controllers

VT7200 zoning model

VT7300 hospitality model with occupancy sensor

VT7600 roof top or heat pump model

Optimized performance for temperature control as natural as the perfect spring day!