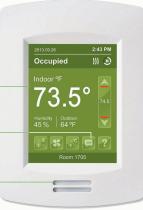

### Increased flexibility and performance – VT8000

Our latest VT8000 room controller series is a sophisticated addition to the Viconics product portfolio and takes the reliability and performance of our VT7000 you have come to depend on to the next level. With rich customizable features, the VT8000 room controller series enables significant energy savings and accurate temperature control for any space.

A touch screen interface, multi-language support and discreet occupancy sensor provides all the flexibility you will need for a customised user experience.

Advanced control technology guarantees powerful performance to achieve accurate optimisation of your building's temperature.

#### **VT8000 Series Room Controllers**

- · Wired or wireless functionality
- Simple and fast installation
- Reinforce your brand by displaying any logo, image, or message on the screen
- Customizable design with five screen colors and multi-language support
- Discreet motion sensor delivers automatic energy savings based on room occupancy

Green touch screen display with English language