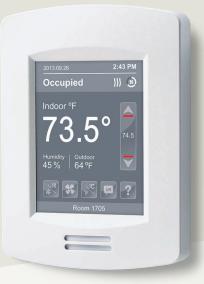

### Increased flexibility and performance – VT8000

Our latest VT8000 room controller series is a sophisticated addition to the Viconics product portfolio and takes the reliability and performance of our VT7000 you have come to depend on to the next level. With rich customizable features, the VT8000 room controller series enables significant energy savings and accurate temperature control for any space.

A touch screen interface, multi-language support and discreet occupancy sensor provides all the flexibility you will need for a customised user experience.

Advanced control technology guarantees powerful performance to achieve accurate optimisation of your building's temperature.

#### **VT8000 Series Room Controllers**

- · Wired or wireless functionality
- Simple and fast installation
- Reinforce your brand by displaying any logo, image, or message on the screen
- Customizable design with five screen colors and multi-language support
- Discreet motion sensor delivers automatic energy savings based on room occupancy

Green touch screen display with English language