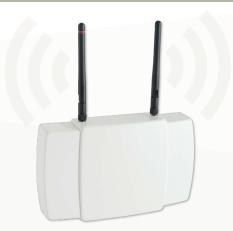

## The power and flexibility of wireless control

The Viconics wireless gateway provides wireless integration for buildings in need of controlling multiple devices wirelessly. The inconspicuous enclosure looks similar to a typical wireless router and allows it to blend into the surroundings for easy in room deployment. Its applications include control of actuators, thermostats and sensors for room or zone temperature control.

The Viconics wireless gateway offers easy wireless control of our ZigBee Pro Room Controllers and other

ZigBee Pro compatible end-devices. These can be configured through its intuitive embedded webpage. All points are visible through BACnet® and oBIX®.

#### **Viconics Wireless Gateway**

- · Discreet design for in room deployment
- Supports Wireless Zigbee Pro end devices
- Can control your building with as little as one MPM
- Embedded web server
- MPM can be networked for added scalability
- Controller, gateway and web server in one device
- Can be used for wired and wireless zone control in larger buildings