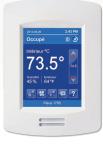

#### **Selectable Color Schemes and Languages**

Dark grey touch screen display with English language

Blue touch screen display with French language

Grey touch screen display with Spanish language

White touch screen display with Chinese language