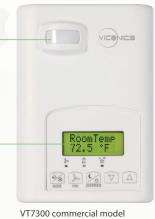

VT7300 commercial mode with occupancy sensor

#### Digital stand-alone and communicating controllers

VT7200 zoning model

VT7300 hospitality model with occupancy sensor

VT7600 roof top or heat pump model

Optimized performance for temperature control as natural as the perfect spring day!