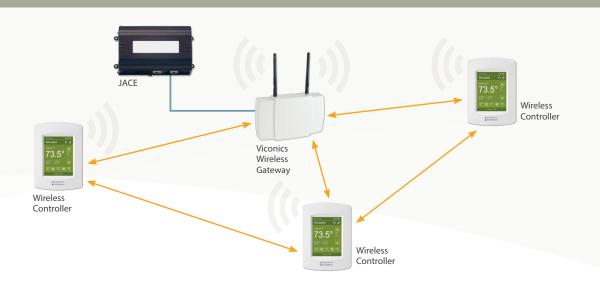

## The power and flexibility of wireless control

The Viconics wireless gateway provides wireless integration for buildings in need of controlling multiple devices wirelessly. The inconspicuous enclosure looks similar to a typical wireless router and allows it to blend into the surroundings for easy in room deployment. Its applications include control of actuators, thermostats and sensors for room or zone temperature control.

The Viconics wireless gateway offers easy wireless control of our ZigBee Pro Room Controllers and other

ZigBee Pro compatible end-devices. These can be configured through its intuitive embedded webpage. All points are visible through BACnet® and oBIX®.

#### **Viconics Wireless Gateway**

- · Discreet design for in room deployment
- Supports Wireless Zigbee Pro end devices
- Can control your building with as little as one MPM
- Embedded web server
- MPM can be networked for added scalability
- Controller, gateway and web server in one device
- Can be used for wired and wireless zone control in larger buildings

#### Wireless Gateway to Building Automation System

Viconics is committed to a leadership role in contributing to an environmentally conscious global community and takes an environmental stewardship role in both its design and manufacturing processes as well as the energy