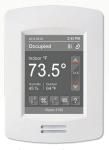

### Increased flexibility and performance – VT8000

Our latest VT8000 room controller series is a sophisticated addition to the Viconics product portfolio and takes the reliability and performance of our VT7000 you have come to depend on to the next level. With rich customizable features, the VT8000 room controller series enables significant energy savings and accurate temperature control for any space.

A touch screen interface, multi-language support and discreet occupancy sensor provides all the flexibility you will need for a customised user experience.

Advanced control technology guarantees powerful performance to achieve accurate optimisation of your building's temperature.

Green touch screen display with English language